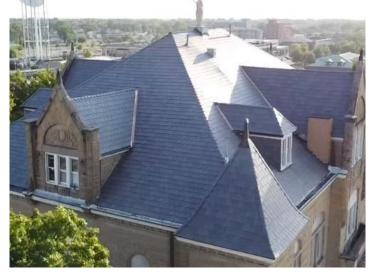

## Adair County Courthouse Phase 1-2

Kirksville, MO

< Pealing plaster needed fixing throughout the courthouse and was addressed in Phase 2.

Veregy replaced the roof and restored the masonry to bring about a beautiful new look to the courthouse. >