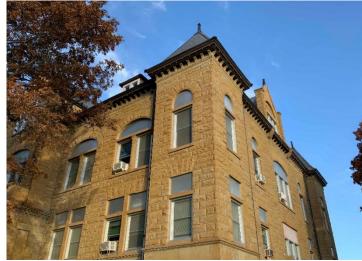

## Adair County Courthouse Phase 1-2

Kirksville, MO

< Pealing plaster needed fixing throughout the courthouse and was addressed in Phase 2.

Veregy replaced the roof and restored the masonry to bring about a beautiful new look to the courthouse. >