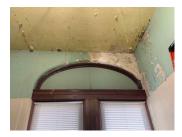

## Adair County Courthouse Phase 1-2

Kirksville, MO

< Pealing plaster needed fixing throughout the courthouse and was addressed in Phase 2.

Veregy replaced the roof and restored the masonry to bring about a beautiful new look to the courthouse. >