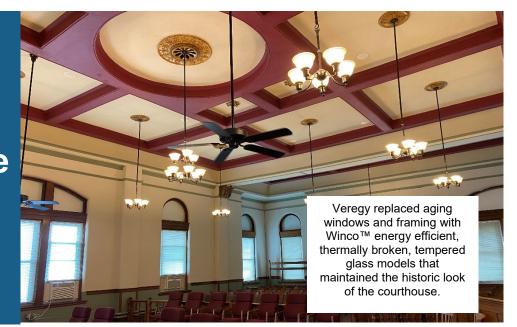

#### **Phase Two Highlights**

Veregy's success with Phase One led to additional building upgrades in Phase Two that addressed each room/office in the interior of the courthouse:

- Repair plaster in all areas, as needed.
- Install new epoxy floors or LVT, as needed.
- Repaint walls and ceilings, and replace trim as needed.
- Install historically accurate lighting.
- Replace window trim with historically accurate trim, as needed.
- Upgrade men's and women's restrooms
- Install occupancy sensors in specific rooms/offices.
- Veregy's building improvements provided upgrades and cost reductions while maintaining the historical integrity of the courthouse.